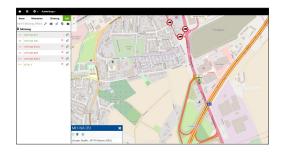

### Analyse previous trips through the tracking feature

Tours Reports are automatically generated based on the starts and stops and visualized in the web portal. Analyse the history of trips and identify speeding violations and stops immediately. Easily track vehicles during any selected time period, from hours to months. Review the stops and their duration, the speed, the driver's activities and the waiting times directly in the map or in detailed reports

Analyse the history of a route with the direction, the speed, and the stops.