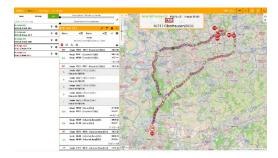

## Analyse previous trips through the tracking feature

Tours Reports are automatically generated based on the starts and stops and visualized in the web portal. Analyse the history of trips and identify speeding violations and stops immediately. Easily track vehicles during any selected time period, from hours to months. Review the stops and their duration, the speed, the driver's activities and the waiting times directly in the map or in detailed reports

Analyse the history of a route with the direction, the speed, and the stops.