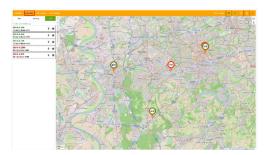

## Analyse previous trips through the tracking feature

Tours Reports are automatically generated based on the starts and stops and visualized in the web portal. Analyse the history of trips and identify speeding violations and stops immediately. Easily track vehicles during any selected time period, from hours to months. Review the stops and their duration, the speed, the driver's activities and the waiting times directly in the map or in detailed reports

Analyse the history of a route with the direction, the speed, and the stops.